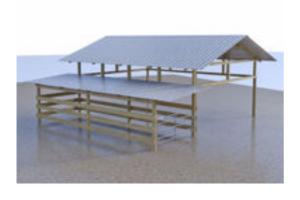

## **Open Farm Shed Model FBX Format**

Product URL https://poserworld.com/

Short Description: A 3D open shed and fenced area model in FBX 3D model format. Contains 5,155 polygons.

The 3D model is in FBX 7.1 3D format (2011 binary, embedded textures). The FBX format 3D models import seamless into Unity 3D, Lightwave, 3ds max, Cinema 4D, Maya, Blender, Shade, Modo, iClone, and other 3D modeling software that supports FBX 7.1 file format imports. Most 3D software created since 2011 should import the 7.1 binary format without any issues.