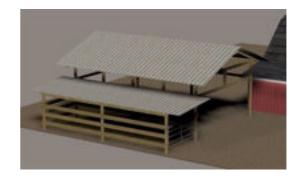

## **Open Farm Shed Model FBX Format**

Product URL https://poserworld.com/

Short Description: A 3D open shed and fenced area model in FBX 3D model format. Contains 5,155 polygons.

The 3D model is in FBX 7.1 3D format (2011 binary, embedded textures). The FBX format 3D models import seamless into Unity 3D, Lightwave, 3ds max, Cinema 4D, Maya, Blender, Shade, Modo, iClone, and other 3D modeling software that supports FBX 7.1 file format imports. Most 3D software created since 2011 should import the 7.1 binary format without any issues.