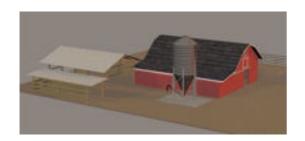

## **Open Farm Shed Model FBX Format**

Product URL https://poserworld.com/

Short Description: A 3D open shed and fenced area model in FBX 3D model format. Contains 5,155 polygons.

The 3D model is in FBX 7.1 3D format (2011 binary, embedded textures). The FBX format 3D models import seamless into Unity 3D, Lightwave, 3ds max, Cinema 4D, Maya, Blender, Shade, Modo, iClone, and other 3D modeling software that supports FBX 7.1 file format imports. Most 3D software created since 2011 should import the 7.1 binary format without any issues.