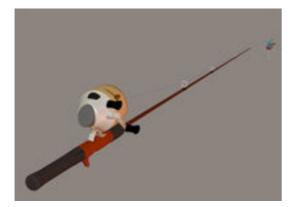

## Fishing Rod and Lure Model Set with Morphs

Product URL https://poserworld.com/fishing-rod-and-lure-model-set-with-morphs

Short Description: The 3D fishing road and reel with lure model set has a handle turn movement and a long line and deep line morphs. Perfect for any water scene, or used in conjunction with our Lake Dock and Boat scene. Product in zip Runtime format for Poser and DAZ Studio

Full Description: The 3D fishing road and reel with lure model set has a handle turn movement and a long line and deep line morphs. Perfect for any water scene, or used in conjunction with our Lake Dock and Boat scene. Product in zip Runtime format for Poser and DAZ Studio