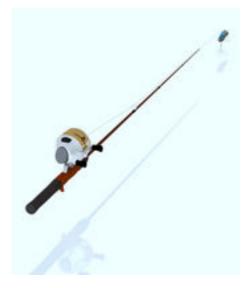

## Fishing Rod and Lure Model Set with Morphs

Product URL https://poserworld.com/fishing-rod-and-lure-model-set-with-morphs

Short Description: The 3D fishing road and reel with lure model set has a handle turn movement and a long line and deep line morphs. Perfect for any water scene, or used in conjunction with our Lake Dock and Boat scene. Product in zip Runtime format for Poser and DAZ Studio

Full Description: The 3D fishing road and reel with lure model set has a handle turn movement and a long line and deep line morphs. Perfect for any water scene, or used in conjunction with our Lake Dock and Boat scene. Product in zip Runtime format for Poser and DAZ Studio