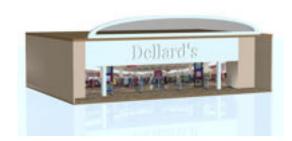

## **Modular Mall Scene - Large Retail Store Part 5**

Product URL https://poserworld.com/modular-mall-scene-large-retail-store-part-5

Short Description: The 3D large retail mall section for Poser and DAZ Studio is part five of the modular mall 3D scene. The interior texture panel may be removed so that you can use the inside area of the building if you want. This model too 8 hours to model and texture. Works with: Modular Mall Part 1 - Main and Staircase Shop Sections, Modular Mall Part 2 - Food Court Section, Modular Mall Part 3 - Movie Theater Section, and Modular Mall Part 4 - Entrance Section Full Description: