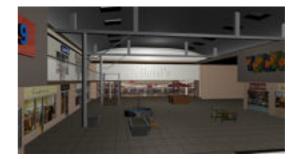

## **Modular Mall Scene - Large Retail Store Part 5**

Product URL https://poserworld.com/modular-mall-scene-large-retail-store-part-5

Short Description: The 3D large retail mall section for Poser and DAZ Studio is part five of the modular mall 3D scene. The interior texture panel may be removed so that you can use the inside area of the building if you want. This model too 8 hours to model and texture. Works with: Modular Mall Part 1 - Main and Staircase Shop Sections, Modular Mall Part 2 - Food Court Section, Modular Mall Part 3 - Movie Theater Section, and Modular Mall Part 4 - Entrance Section Full Description: