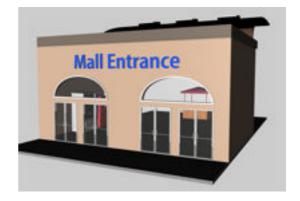

## **Modular Mall Scene - Mall Entrance Part 4**

Product URL https://poserworld.com/modular-mall-scene-mall-entrance-part-4

Short Description: The modular shopping mall entrance section for Poser and DAZ Studio is the 4th part of the Poser World modular shopping mall scene. All eight entrance doors open and close, the parking lot backdrop panel can be removed. The include kiosk awning can be removed and the movie and snack vending machines can be moved or used anywhere. This model set took 12 hours to model and texture. Works with: Modular Mall Part 1 - Main and Staircase Shop Sections, Modular Mall Part 2 - Food Court Section, Modular Mall Part 3 - Movie Theater Section. Full Description: