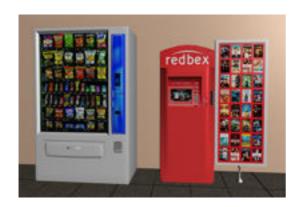

## **Modular Mall Scene - Mall Entrance Part 4**

Product URL https://poserworld.com/modular-mall-scene-mall-entrance-part-4

Short Description: The modular shopping mall entrance section for Poser and DAZ Studio is the 4th part of the Poser World modular shopping mall scene. All eight entrance doors open and close, the parking lot backdrop panel can be removed. The include kiosk awning can be removed and the movie and snack vending machines can be moved or used anywhere. This model set took 12 hours to model and texture. Works with: Modular Mall Part 1 - Main and Staircase Shop Sections, Modular Mall Part 2 - Food Court Section, Modular Mall Part 3 - Movie Theater Section. Full Description: