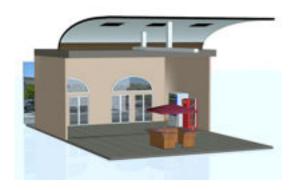

## **Modular Mall Scene - Mall Entrance Part 4**

Product URL https://poserworld.com/modular-mall-scene-mall-entrance-part-4

Short Description: The modular shopping mall entrance section for Poser and DAZ Studio is the 4th part of the Poser World modular shopping mall scene. All eight entrance doors open and close, the parking lot backdrop panel can be removed. The include kiosk awning can be removed and the movie and snack vending machines can be moved or used anywhere. This model set took 12 hours to model and texture. Works with: Modular Mall Part 1 - Main and Staircase Shop Sections, Modular Mall Part 2 - Food Court Section, Modular Mall Part 3 - Movie Theater Section. Full Description: