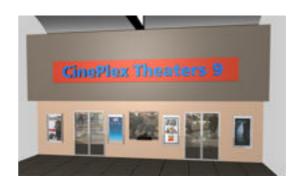

## **Modular Mall Scene - Movie Theater Part 3**

Product URL https://poserworld.com/modular-mall-scene-movie-theater-part-3

Short Description: The modular mall movie theater section for Poser and DAZ Studio is part three of the Poser World modular mall 3D scene. The theater doors open and close. The interior lobby texture panel may be removed if you wish to use the building interior. This model took 12 hours to model and texture. Work with the Modular Mall Part 1 (Main section and stairway section) and Modular Mall Part 2 (food court).