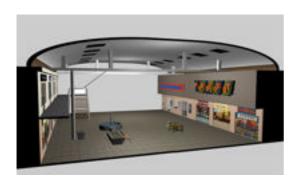

## **Modular Mall Scene - Movie Theater Part 3**

Product URL https://poserworld.com/modular-mall-scene-movie-theater-part-3

Short Description: The modular mall movie theater section for Poser and DAZ Studio is part three of the Poser World modular mall 3D scene. The theater doors open and close. The interior lobby texture panel may be removed if you wish to use the building interior. This model took 12 hours to model and texture. Work with the Modular Mall Part 1 (Main section and stairway section) and Modular Mall Part 2 (food court).