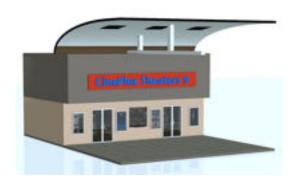

## **Modular Mall Scene - Movie Theater Part 3**

Product URL https://poserworld.com/modular-mall-scene-movie-theater-part-3

Short Description: The modular mall movie theater section for Poser and DAZ Studio is part three of the Poser World modular mall 3D scene. The theater doors open and close. The interior lobby texture panel may be removed if you wish to use the building interior. This model took 12 hours to model and texture. Work with the Modular Mall Part 1 (Main section and stairway section) and Modular Mall Part 2 (food court).