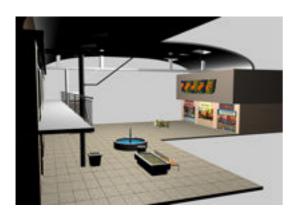

## Modular Mall Scene - Food Court Part 2 - MMFC-Adjustable Table

Product URL https://poserworld.com/modular-mall-scene-food-court-part-2-mmfc-adjustabletable Short Description: The modular shopping mall food court section for Poser and DAZ Studio is part two of the Poser World modular shopping mall. The food stall texture panels can be removed so the interiors can be used. The food tray is moveable and parented to the table and chairs prop. Also included is a food court trash can. This model took 20 hours to model and texture. Several textures from part 1 are include, you can overwrite any texture files if you have downloaded part one already. Works with Modular Mall Part 1 (Main and Stair sections) and Part 3 (movie theater section).