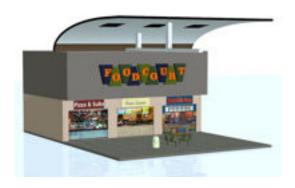

## Modular Mall Scene - Food Court Part 2 - MMFC-Adjustable Table

Product URL https://poserworld.com/modular-mall-scene-food-court-part-2-mmfc-adjustabletable Short Description: The modular shopping mall food court section for Poser and DAZ Studio is part two of the Poser World modular shopping mall. The food stall texture panels can be removed so the interiors can be used. The food tray is moveable and parented to the table and chairs prop. Also included is a food court trash can. This model took 20 hours to model and texture. Several textures from part 1 are include, you can overwrite any texture files if you have downloaded part one already. Works with Modular Mall Part 1 (Main and Stair sections) and Part 3 (movie theater section).