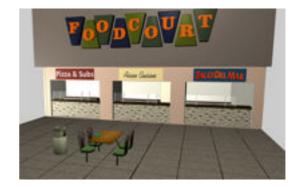

## Modular Mall Scene - Food Court Part 2 - MMFC-Adjustable Table

Product URL https://poserworld.com/modular-mall-scene-food-court-part-2-mmfc-adjustabletable Short Description: The modular shopping mall food court section for Poser and DAZ Studio is part two of the Poser World modular shopping mall. The food stall texture panels can be removed so the interiors can be used. The food tray is moveable and parented to the table and chairs prop. Also included is a food court trash can. This model took 20 hours to model and texture. Several textures from part 1 are include, you can overwrite any texture files if you have downloaded part one already. Works with Modular Mall Part 1 (Main and Stair sections) and Part 3 (movie theater section).