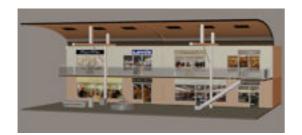

## **Modular Mall Scene - Part 1**

Product URL https://poserworld.com/modular-mall-scene-part-1

Short Description: The 3D modular mall for Poser and DAZ Studio contains a main section and a staircase section and includes a bench, fountain, trash can and two planters. The sections can be used side by side or across from each other. The windows/doorway panels/signs have their own texture so that you can easily create new store fronts and make a larger mall. The doorway panels can be removed and the glass setup as glass so that you can use the interior of the stores as well. This is part one of the modular mall set. This set took 65 hours to model and texture. If you want to add plants or trees to the two planters we do have a large section on the 3D plants download section. Part two (food court section) and Part 3 (movie theater section) is available.