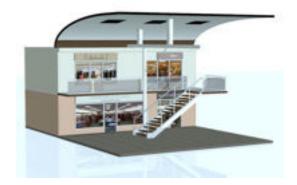

## **Modular Mall Scene - Part 1**

Product URL https://poserworld.com/modular-mall-scene-part-1

Short Description: The 3D modular mall for Poser and DAZ Studio contains a main section and a staircase section and includes a bench, fountain, trash can and two planters. The sections can be used side by side or across from each other. The windows/doorway panels/signs have their own texture so that you can easily create new store fronts and make a larger mall. The doorway panels can be removed and the glass setup as glass so that you can use the interior of the stores as well. This is part one of the modular mall set. This set took 65 hours to model and texture. If you want to add plants or trees to the two planters we do have a large section on the 3D plants download section. Part two (food court section) and Part 3 (movie theater section) is available.