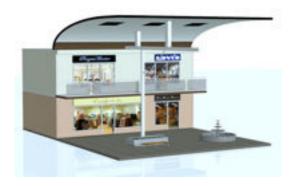

## **Modular Mall Scene - Part 1**

Product URL https://poserworld.com/modular-mall-scene-part-1

Short Description: The 3D modular mall for Poser and DAZ Studio contains a main section and a staircase section and includes a bench, fountain, trash can and two planters. The sections can be used side by side or across from each other. The windows/doorway panels/signs have their own texture so that you can easily create new store fronts and make a larger mall. The doorway panels can be removed and the glass setup as glass so that you can use the interior of the stores as well. This is part one of the modular mall set. This set took 65 hours to model and texture. If you want to add plants or trees to the two planters we do have a large section on the 3D plants download section. Part two (food court section) and Part 3 (movie theater section) is available.