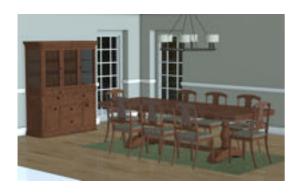

## Formal Dining Room Scene with Movable Furniture - Poser and DAZ Studio Format

Product URL https://poserworld.com/formal-dining-room-scene-with-movable-furniture-poser-and-daz-studio-format

Short Description: The 3D formal dining room scene with movable furniture for Poser and DAZ Studio has a hide-able ceiling and light fixture. Everything is parented to the floor/walls (main) and all furniture and chairs are movable independently of each other. We also have quite a few housewares, artwork, other furniture and even food models to use with this scene (see our housewares, furniture and food download categories).