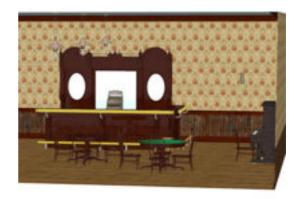

## **Complete 1890's Saloon Interior Scene - Poser / DAZ Format**

Product URL https://poserworld.com/complete-1890s-saloon-interior-scene-poser-daz-format Short Description: The 3D 1890's complete saloon interior scene has the following: All of the walls and ceiling (and ceiling lamp fixtures) can be hidden individually. The walls, ceiling, bar, piano, spittoon and tables are all parented to the floor. The chairs around each table are parented to each table. The chair in front of the piano is parented to the piano. The ceiling lamp fixtures are parented to the ceiling. The cash register is parented to the bar and all keys, price flags and cash drawer are functional. You may duplicate the tables and chairs in the scene to add more of them to the scene. All items in the the scene may be move or rearranged as needed. Each wall has crown molding, wainscoting and floor trim. The entire scene took a total of 60 hours to model and texture. Full Description: