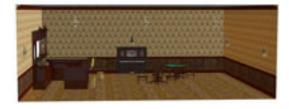

## **Complete 1890's Saloon Interior Scene - Poser / DAZ Format**

Product URL https://poserworld.com/complete-1890s-saloon-interior-scene-poser-daz-format Short Description: The 3D 1890's complete saloon interior scene has the following: All of the walls and ceiling (and ceiling lamp fixtures) can be hidden individually. The walls, ceiling, bar, piano, spittoon and tables are all parented to the floor. The chairs around each table are parented to each table. The chair in front of the piano is parented to the piano. The ceiling lamp fixtures are parented to the ceiling. The cash register is parented to the bar and all keys, price flags and cash drawer are functional. You may duplicate the tables and chairs in the scene to add more of them to the scene. All items in the the scene may be move or rearranged as needed. Each wall has crown molding, wainscoting and floor trim. The entire scene took a total of 60 hours to model and texture. Full Description: