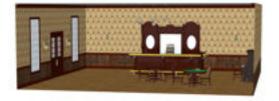

## **Complete 1890's Saloon Interior Scene - Poser / DAZ Format**

Product URL https://poserworld.com/complete-1890s-saloon-interior-scene-poser-daz-format Short Description: The 3D 1890's complete saloon interior scene has the following: All of the walls and ceiling (and ceiling lamp fixtures) can be hidden individually. The walls, ceiling, bar, piano, spittoon and tables are all parented to the floor. The chairs around each table are parented to each table. The chair in front of the piano is parented to the piano. The ceiling lamp fixtures are parented to the ceiling. The cash register is parented to the bar and all keys, price flags and cash drawer are functional. You may duplicate the tables and chairs in the scene to add more of them to the scene. All items in the the scene may be move or rearranged as needed. Each wall has crown molding, wainscoting and floor trim. The entire scene took a total of 60 hours to model and texture. Full Description: