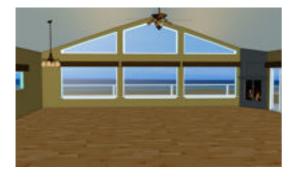

## Interior and Exterior Beach House Scene - Poser and DAZ Studio Format

Product URL https://poserworld.com/interior-and-exterior-beach-house-scene-poser-and-daz-studio-format

Short Description: The 3D beach house scene is a complete interior / exterior scene for Poser and DAZ Studio.All four walls and roof can be hidden. The two light fixtures can be moved or hidden. There are three backdrops that can be moved as needed. There are two sand sections, one on each side of the main sand section. They can be moved or hidden as needed. The house floor/deck is parented to the main sand section. All of the interior is parented to the main floor/deck section. The lights are parented to the roof. To open the sliding glass door, select the right wall section and use the open door morph.