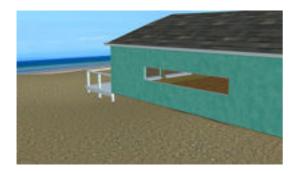

## Interior and Exterior Beach House Scene - Poser and DAZ Studio Format

Product URL https://poserworld.com/interior-and-exterior-beach-house-scene-poser-and-daz-studio-format

Short Description: The 3D beach house scene is a complete interior / exterior scene for Poser and DAZ Studio.All four walls and roof can be hidden. The two light fixtures can be moved or hidden. There are three backdrops that can be moved as needed. There are two sand sections, one on each side of the main sand section. They can be moved or hidden as needed. The house floor/deck is parented to the main sand section. All of the interior is parented to the main floor/deck section. The lights are parented to the roof. To open the sliding glass door, select the right wall section and use the open door morph.