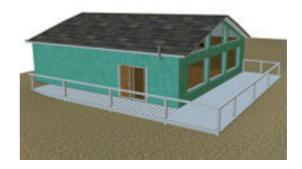

## Interior and Exterior Beach House Scene - Poser and DAZ Studio Format

Product URL https://poserworld.com/interior-and-exterior-beach-house-scene-poser-and-daz-studio-format

Short Description: The 3D beach house scene is a complete interior / exterior scene for Poser and DAZ Studio.All four walls and roof can be hidden. The two light fixtures can be moved or hidden. There are three backdrops that can be moved as needed. There are two sand sections, one on each side of the main sand section. They can be moved or hidden as needed. The house floor/deck is parented to the main sand section. All of the interior is parented to the main floor/deck section. The lights are parented to the roof. To open the sliding glass door, select the right wall section and use the open door morph.