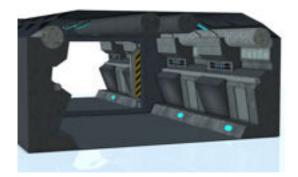

## Modular Sci-Fi Corridor Scene

Product URL https://poserworld.com/modular-sci-fi-corridor-scene

Short Description: The 3D modular sci-fi corridor scene for Poser and DAZ Studio is modular. There is a section with bulkhead and doors and a section without the bulkhead. All items are parented to the floor, except the doors they are parented to the bulkhead wall. The walls, ceiling, bulkhead, etc. can be hidden or removed. You may add additional sections to form a longer corridor. This model took 14 hours to model and texture. The textures are 4096 x 4096 and well detailed. If you need to you may resize the textures down to 2048x2048.