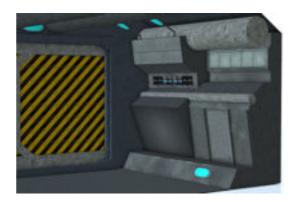

## Modular Sci-Fi Corridor Scene

Product URL https://poserworld.com/modular-sci-fi-corridor-scene

Short Description: The 3D modular sci-fi corridor scene for Poser and DAZ Studio is modular. There is a section with bulkhead and doors and a section without the bulkhead. All items are parented to the floor, except the doors they are parented to the bulkhead wall. The walls, ceiling, bulkhead, etc. can be hidden or removed. You may add additional sections to form a longer corridor. This model took 14 hours to model and texture. The textures are 4096 x 4096 and well detailed. If you need to you may resize the textures down to 2048x2048.