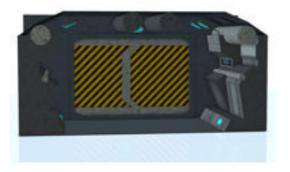

## Modular Sci-Fi Corridor Scene

Product URL https://poserworld.com/modular-sci-fi-corridor-scene

Short Description: The 3D modular sci-fi corridor scene for Poser and DAZ Studio is modular. There is a section with bulkhead and doors and a section without the bulkhead. All items are parented to the floor, except the doors they are parented to the bulkhead wall. The walls, ceiling, bulkhead, etc. can be hidden or removed. You may add additional sections to form a longer corridor. This model took 14 hours to model and texture. The textures are 4096 x 4096 and well detailed. If you need to you may resize the textures down to 2048x2048.