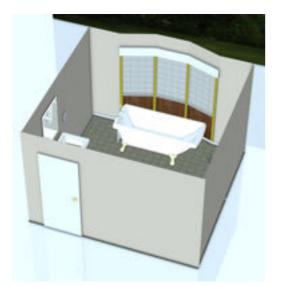

## **Comfortable Bathroom Scene with Removable Walls**

Product URL https://poserworld.com/comfortable-bathroom-scene-with-removable-walls

Short Description: The 3D comfortable bathroom scene / environment for Poser and DAZ Studio has removable (or hide) walls and bathroom fixtures. You can hide all of the walls, door, toilet, sink, bathtub and backdrop as needed. Everything is parented to the floor with the exception of the door, it is parented to the door wall and does have an open movement. The sink and tub have knobs that spin and the toilet handle and seats have movements. The textures are 4096 x 4096 and can be reduced to 2048 x 2048 if needed. BUMP maps are included where they are needed. The plant can be moved as needed and all of the bathroom fixtures can be arranged as needed.