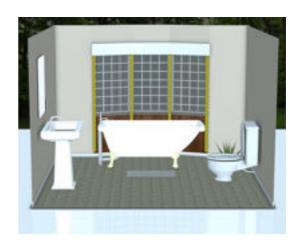

## **Comfortable Bathroom Scene with Removable Walls**

Product URL https://poserworld.com/comfortable-bathroom-scene-with-removable-walls

Short Description: The 3D comfortable bathroom scene / environment for Poser and DAZ Studio has removable (or hide) walls and bathroom fixtures. You can hide all of the walls, door, toilet, sink, bathtub and backdrop as needed. Everything is parented to the floor with the exception of the door, it is parented to the door wall and does have an open movement. The sink and tub have knobs that spin and the toilet handle and seats have movements. The textures are 4096 x 4096 and can be reduced to 2048 x 2048 if needed. BUMP maps are included where they are needed. The plant can be moved as needed and all of the bathroom fixtures can be arranged as needed.