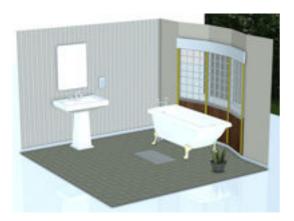

## **Comfortable Bathroom Scene with Removable Walls**

Product URL https://poserworld.com/comfortable-bathroom-scene-with-removable-walls

Short Description: The 3D comfortable bathroom scene / environment for Poser and DAZ Studio has removable (or hide) walls and bathroom fixtures. You can hide all of the walls, door, toilet, sink, bathtub and backdrop as needed. Everything is parented to the floor with the exception of the door, it is parented to the door wall and does have an open movement. The sink and tub have knobs that spin and the toilet handle and seats have movements. The textures are 4096 x 4096 and can be reduced to 2048 x 2048 if needed. BUMP maps are included where they are needed. The plant can be moved as needed and all of the bathroom fixtures can be arranged as needed.