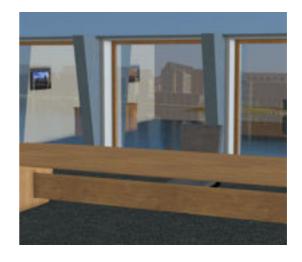

## **Business Conference Room Scene**

Product URL https://poserworld.com/business-conference-room-scene

Short Description: The 3D conference room scene model for Poser and DAZ studio is complete with a removable walls, additional walls and ceiling models. By default the conference room scenes loads with the floor furniture, one end wall and the window wall. You can remove the end wall and window wall and add a door wall, the other end wall and ceiling as needed. There is an extra chair prop so that you can add as many chairs to the scene as needed. Be sure to parent any added walls to the main floor prop. The furniture is parented to the floor and can be moved or removed as needed. This 3D scene took 20 hours to model and texture.