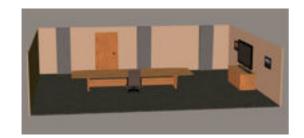

## **Business Conference Room Scene**

Product URL https://poserworld.com/business-conference-room-scene

Short Description: The 3D conference room scene model for Poser and DAZ studio is complete with a removable walls, additional walls and ceiling models. By default the conference room scenes loads with the floor furniture, one end wall and the window wall. You can remove the end wall and window wall and add a door wall, the other end wall and ceiling as needed. There is an extra chair prop so that you can add as many chairs to the scene as needed. Be sure to parent any added walls to the main floor prop. The furniture is parented to the floor and can be moved or removed as needed. This 3D scene took 20 hours to model and texture.