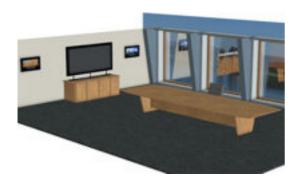

## **Business Conference Room Scene**

Product URL https://poserworld.com/business-conference-room-scene

Short Description: The 3D conference room scene model for Poser and DAZ studio is complete with a removable walls, additional walls and ceiling models. By default the conference room scenes loads with the floor furniture, one end wall and the window wall. You can remove the end wall and window wall and add a door wall, the other end wall and ceiling as needed. There is an extra chair prop so that you can add as many chairs to the scene as needed. Be sure to parent any added walls to the main floor prop. The furniture is parented to the floor and can be moved or removed as needed. This 3D scene took 20 hours to model and texture.