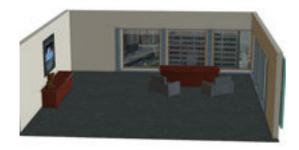

## **Business Executive's Office Scene**

Product URL https://poserworld.com/business-executives-office-scene

Short Description: The 3D executive's office scene for Poser and DAZ Studio has wall sections that are parented to the floor and can be removed as needed. All of the furniture can be rearranged as needed. There is an add-on ceiling and wall with door in the even you wish to include them in a scene. The window view panels may also be removed as needed Bronze Bust of Napoleon Executives Desk and Chair Credenza Two guest chairs Leadership Picture This 3D Poser scene took 16 hours to model and texture.