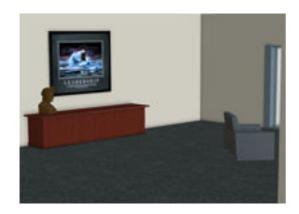

## **Business Executive's Office Scene**

Product URL https://poserworld.com/business-executives-office-scene

Short Description: The 3D executive's office scene for Poser and DAZ Studio has wall sections that are parented to the floor and can be removed as needed. All of the furniture can be rearranged as needed. There is an add-on ceiling and wall with door in the even you wish to include them in a scene. The window view panels may also be removed as needed Bronze Bust of Napoleon Executives Desk and Chair Credenza Two guest chairs Leadership Picture This 3D Poser scene took 16 hours to model and texture.