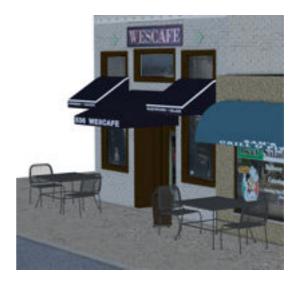

## **City Street Dining Scene**

Product URL https://poserworld.com/city-street-dining-scene

Short Description: The 3D city street dining scene for Poser and DAZ Studio contains three food related buildings. All of the tables, chairs, trash cans and dumpster can be moved as needed. Everything is parented to the street section in front of the ice cream shop. Everything shown is included. The Ice Cream Shop building model has movements to open and close the door and window and the easel sign can be moved independently of the building. The interior has basic textures and can be used. The pizza shop and coffee shop are facade models. You can add more tables and chairs using our patio furniture models, as well as other small models on our furniture and housewares categories. This set can be used with our other You can also add more street sections using our modular streets and modular street corner / intersection models.