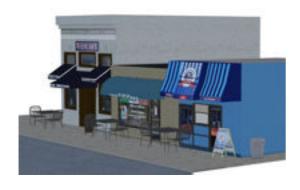

## **City Street Dining Scene**

Product URL https://poserworld.com/city-street-dining-scene

Short Description: The 3D city street dining scene for Poser and DAZ Studio contains three food related buildings. All of the tables, chairs, trash cans and dumpster can be moved as needed. Everything is parented to the street section in front of the ice cream shop. Everything shown is included. The Ice Cream Shop building model has movements to open and close the door and window and the easel sign can be moved independently of the building. The interior has basic textures and can be used. The pizza shop and coffee shop are facade models. You can add more tables and chairs using our patio furniture models, as well as other small models on our furniture and housewares categories. This set can be used with our other You can also add more street sections using our modular streets and modular street corner / intersection models.