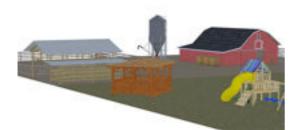

## Mega Size Farm Scene with Farmhouse and Barn

Product URL https://poserworld.com/mega-size-farm-scene-with-farmhouse-and-barn

Short Description: The Mega Farm Scene has 4 buildings, a farmhouse, barn, open shed and gazebo. Also included are Hay rolls and bales of hay, a hay roll feeder, standing hay feeder, dried corn feeder, water troughs, a windmill, a grain silo, fenced side paddock, large fenced (pasture like) area, and a children's swing set. Behind the house is a LP gas tank and clothes line. Also included is a drit ground plane and a grassed ground plane. All the ground sections are parented to the main farmhouse ground plane and models on each ground plane are parented to that plane. The farmhouse model is a facade model, however there are texture panels behind each window and door glass. There is a labeled texture panel template included in the textures. Add your own textures to the panels and make the glass texture less reflective (or clear) and apply your texture. The farm barn main door, upper door and both stall doors have open and close movements. This is the first of a series that will be a complete farm scene. The open shed model has movements to open the gate and gate lock. The fenced farm paddock model has gate and gate lock movements to open / lift. The children's swings and play set model has movements for each of the swings Full Description: