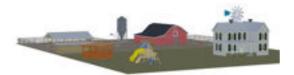

## Mega Size Farm Scene with Farmhouse and Barn

Product URL https://poserworld.com/mega-size-farm-scene-with-farmhouse-and-barn

Short Description: The Mega Farm Scene has 4 buildings, a farmhouse, barn, open shed and gazebo. Also included are Hay rolls and bales of hay, a hay roll feeder, standing hay feeder, dried corn feeder, water troughs, a windmill, a grain silo, fenced side paddock, large fenced (pasture like) area, and a children's swing set. Behind the house is a LP gas tank and clothes line. Also included is a drit ground plane and a grassed ground plane. All the ground sections are parented to the main farmhouse ground plane and models on each ground plane are parented to that plane. The farmhouse model is a facade model, however there are texture panels behind each window and door glass. There is a labeled texture panel template included in the textures. Add your own textures to the panels and make the glass texture less reflective (or clear) and apply your texture. The farm barn main door, upper door and both stall doors have open and close movements. This is the first of a series that will be a complete farm scene. The open shed model has movements to open the gate and gate lock. The fenced farm paddock model has gate and gate lock movements to open / lift. The children's swings and play set model has movements for each of the swings Full Description: