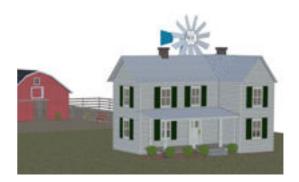

## Mega Size Farm Scene with Farmhouse and Barn

Product URL https://poserworld.com/mega-size-farm-scene-with-farmhouse-and-barn

Short Description: The Mega Farm Scene has 4 buildings, a farmhouse, barn, open shed and gazebo. Also included are Hay rolls and bales of hay, a hay roll feeder, standing hay feeder, dried corn feeder, water troughs, a windmill, a grain silo, fenced side paddock, large fenced (pasture like) area, and a children's swing set. Behind the house is a LP gas tank and clothes line. Also included is a drit ground plane and a grassed ground plane. All the ground sections are parented to the main farmhouse ground plane and models on each ground plane are parented to that plane. The farmhouse model is a facade model, however there are texture panels behind each window and door glass. There is a labeled texture panel template included in the textures. Add your own textures to the panels and make the glass texture less reflective (or clear) and apply your texture. The farm barn main door, upper door and both stall doors have open and close movements. This is the first of a series that will be a complete farm scene. The open shed model has movements to open the gate and gate lock. The fenced farm paddock model has gate and gate lock movements to open / lift. The children's swings and play set model has movements for each of the swings Full Description: