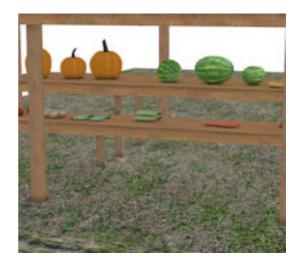

## **Roadside Produce Stand Scene**

Product URL https://poserworld.com/roadside-produce-stand-scene

Short Description: The 3D roadside produce stand scene for Poser and DAZ Studio is ready to go. It works well with our modular rural road section model and our individual fresh fruits and vegetable model sets (produce models). This scene is a 146 megabyte download. If you prefer you can download just the standalone produce stand and add items from our downloads to use with it. This Poser 3D scene took 35 hours to model and texture.