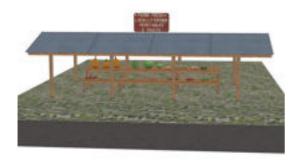

## **Roadside Produce Stand Scene**

Product URL https://poserworld.com/roadside-produce-stand-scene

Short Description: The 3D roadside produce stand scene for Poser and DAZ Studio is ready to go. It works well with our modular rural road section model and our individual fresh fruits and vegetable model sets (produce models). This scene is a 146 megabyte download. If you prefer you can download just the standalone produce stand and add items from our downloads to use with it. This Poser 3D scene took 35 hours to model and texture.