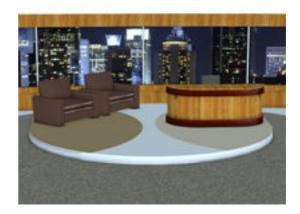

## **Late Night TV Talk Show Scene**

Product URL https://poserworld.com/late-night-tv-talk-show-scene

Short Description: The 3D late night TV talk show scene for Poser and DAZ Studio is a version TV Show set. The two poseable TV cameras, host desk and chair and the two guest chairs are parented to the main TV set model and can be move as needed. Several of the textures are 4096 x 4096 so that when doing close up renders the textures do not blur. If you have problems loading the large textures you may resize them to 2048 x 2048. This model set took 7 hours to model and texture.