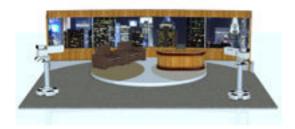

## **Late Night TV Talk Show Scene**

Product URL https://poserworld.com/late-night-tv-talk-show-scene

Short Description: The 3D late night TV talk show scene for Poser and DAZ Studio is a version TV Show set. The two poseable TV cameras, host desk and chair and the two guest chairs are parented to the main TV set model and can be move as needed. Several of the textures are 4096 x 4096 so that when doing close up renders the textures do not blur. If you have problems loading the large textures you may resize them to 2048 x 2048. This model set took 7 hours to model and texture.