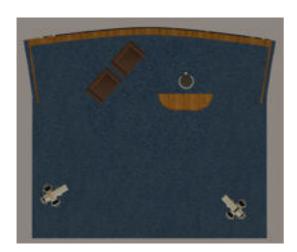

## **Late Night TV Talk Show Scene**

Product URL https://poserworld.com/late-night-tv-talk-show-scene

Short Description: The 3D late night TV talk show scene for Poser and DAZ Studio is a version TV Show set. The two poseable TV cameras, host desk and chair and the two guest chairs are parented to the main TV set model and can be move as needed. Several of the textures are 4096 x 4096 so that when doing close up renders the textures do not blur. If you have problems loading the large textures you may resize them to 2048 x 2048. This model set took 7 hours to model and texture.