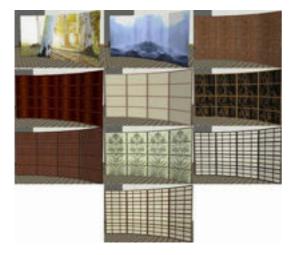

## **Screen Scene 1 for Poser**

Product URL https://poserworld.com/screen-scene-1-and-2-p6

Short Description: Fully poseable Screen with Floor and back wall for version Poser 6 up. Important: This item requires a separate texture map file download that will be automatically added to your cart at no additional charge, please unzip all product download files to the same runtime.

Full Description: Fully poseable Screen with Floor and back wall for version Poser 6 up. Important: This item requires a separate texture map file download that will be automatically added to your cart at no additional charge, please unzip all product download files to the same runtime.