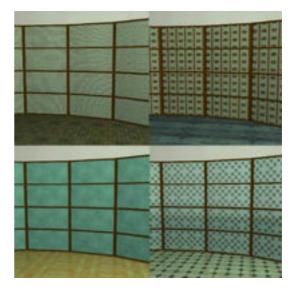

## **Screen Scene 1 for Poser**

Product URL https://poserworld.com/screen-scene-1-and-2-p6

Short Description: Fully poseable Screen with Floor and back wall for version Poser 6 up. Important: This item requires a separate texture map file download that will be automatically added to your cart at no additional charge, please unzip all product download files to the same runtime.

Full Description: Fully poseable Screen with Floor and back wall for version Poser 6 up. Important: This item requires a separate texture map file download that will be automatically added to your cart at no additional charge, please unzip all product download files to the same runtime.