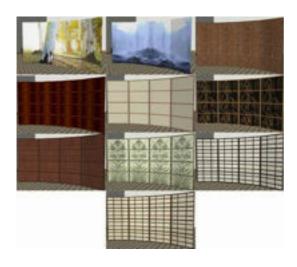

## **Screen Scene 2 for Poser**

Product URL https://poserworld.com/screen-scene-1-and-2-screenrm

Short Description: Fully poseable Screen with Floor and back wall remapped with a new UV. Important: This item requires a separate texture map file download that will be automatically added to your cart at no additional charge, please unzip all product download files to the same runtime.

Full Description: Fully poseable Screen with Floor and back wall remapped with a new UV. Important: This item requires a separate texture map file download that will be automatically added to your cart at no additional charge, please unzip all product download files to the same runtime.