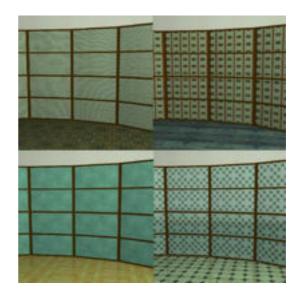

## **Screen Scene 2 for Poser**

Product URL https://poserworld.com/screen-scene-1-and-2-screenrm

Short Description: Fully poseable Screen with Floor and back wall remapped with a new UV. Important: This item requires a separate texture map file download that will be automatically added to your cart at no additional charge, please unzip all product download files to the same runtime.

Full Description: Fully poseable Screen with Floor and back wall remapped with a new UV. Important: This item requires a separate texture map file download that will be automatically added to your cart at no additional charge, please unzip all product download files to the same runtime.