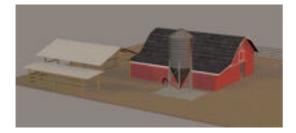

## **Open Farm Shed Model FBX Format**

Product URL https://poserworld.com/

Short Description: A 3D open shed and fenced area model in FBX 3D model format. Contains 5,155 polygons.

The 3D model is in FBX 7.1 3D format (2011 binary, embedded textures). The FBX format 3D models import seamless into Unity 3D, Lightwave, 3ds max, Cinema 4D, Maya, Blender, Shade, Modo, iClone, and other 3D modeling software that supports FBX 7.1 file format imports. Most 3D software created since 2011 should import the 7.1 binary format without any issues.