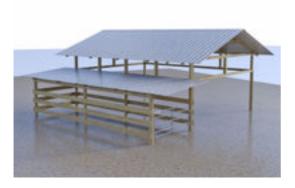

## **Open Farm Shed Model FBX Format**

Product URL https://poserworld.com/

Short Description: A 3D open shed and fenced area model in FBX 3D model format. Contains 5,155 polygons.

The 3D model is in FBX 7.1 3D format (2011 binary, embedded textures). The FBX format 3D models import seamless into Unity 3D, Lightwave, 3ds max, Cinema 4D, Maya, Blender, Shade, Modo, iClone, and other 3D modeling software that supports FBX 7.1 file format imports. Most 3D software created since 2011 should import the 7.1 binary format without any issues.