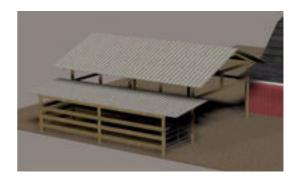

## **Open Farm Shed Model FBX Format**

Product URL https://poserworld.com/

Short Description: A 3D open shed and fenced area model in FBX 3D model format. Contains 5,155 polygons.

The 3D model is in FBX 7.1 3D format (2011 binary, embedded textures). The FBX format 3D models import seamless into Unity 3D, Lightwave, 3ds max, Cinema 4D, Maya, Blender, Shade, Modo, iClone, and other 3D modeling software that supports FBX 7.1 file format imports. Most 3D software created since 2011 should import the 7.1 binary format without any issues.