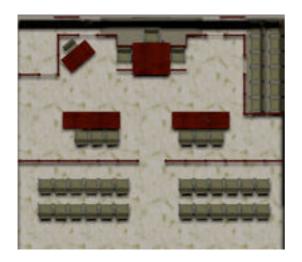

## **Complete Court Room Scene**

Product URL https://poserworld.com/complete-court-room-scene

Short Description: The complete court room scene has everything you need to set up court in Poser. The set has doors and gates that oopen and close. The scene has been modularized so that you can add only items you want. Includes water pitchers, glasses, gavel and docket, a flag and pole and everything else you see in the previews. ThHe flag can get changed (texture) to suit your needs. The complete scene is only a 15.1 MB download.