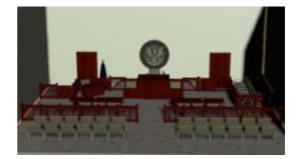

## **Complete Court Room Scene**

Product URL https://poserworld.com/complete-court-room-scene

Short Description: The complete court room scene has everything you need to set up court in Poser. The set has doors and gates that oopen and close. The scene has been modularized so that you can add only items you want. Includes water pitchers, glasses, gavel and docket, a flag and pole and everything else you see in the previews. ThHe flag can get changed (texture) to suit your needs. The complete scene is only a 15.1 MB download.