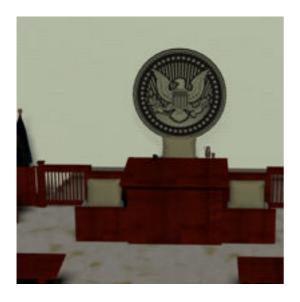

## **Complete Court Room Scene**

Product URL https://poserworld.com/complete-court-room-scene

Short Description: The complete court room scene has everything you need to set up court in Poser. The set has doors and gates that oopen and close. The scene has been modularized so that you can add only items you want. Includes water pitchers, glasses, gavel and docket, a flag and pole and everything else you see in the previews. ThHe flag can get changed (texture) to suit your needs. The complete scene is only a 15.1 MB download.