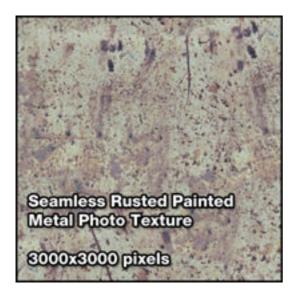

## Seamless Metal Photo Texture Set - 3000x3000 Pixels - Rusty-Painted-Metal-Sheet

Product URL https://poserworld.com/seamless-metal-photo-texture-set-3000x3000-pixels-rusty-painted-metal-sheet

Short Description: The Seamless Metal Photo Textures Set contains nine real photo seamless textures that are 100% tileable. This set contains: Dull Stainless, Fake Wood Metal Siding, Heavy Pitted Rusty, Old Painted Metal, Old Pitted and Corroded, Rusted Iron Sheet, Rusty Steel Plating, Rusty Painted and Sheet Metal. Each texture is 3000x3000 pixels. Packaged individually due the large file sizes (6-12mb each). This is a merchant resource and can be used for personal or commercial use. Previews are shown at 50% reduced zoom.