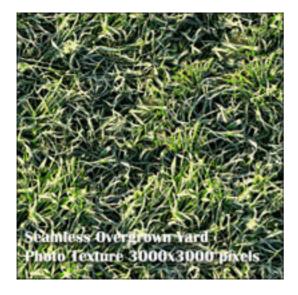

Short Description: The eight seamless grass and yard photo textures are real photos that have been made seamless and contains: centipede grass, dark dirt and weeds, dying grass, low growing plants, neglected yard, overgrown yard, uncut grass and weather damaged grass. Each texture is a huge 3000x3000 pixels and are 100% tileable. Packaged individually due the large file sizes. This is a merchant resource and can be used for personal or commercial use. Texture size 9mb to 13mb each.Note: the previews are displayed at 50% reduced zoom.