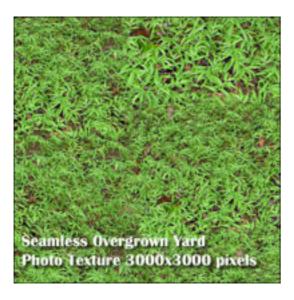

## Eight Seamless Photo Textures of Grass and Yard 3000x3000 pixels - Overgrown-Yard

Product URL https://poserworld.com/eight-seamless-photo-textures-of-grass-and-yard-3000x3000-pixels-overgrown-yard

Short Description: The eight seamless grass and yard photo textures are real photos that have been made seamless and contains: centipede grass, dark dirt and weeds, dying grass, low growing plants, neglected yard, overgrown yard, uncut grass and weather damaged grass. Each texture is a huge 3000x3000 pixels and are 100% tileable. Packaged individually due the large file sizes. This is a merchant resource and can be used for personal or commercial use. Texture size 9mb to 13mb each. Note: the previews are displayed at 50% reduced zoom.