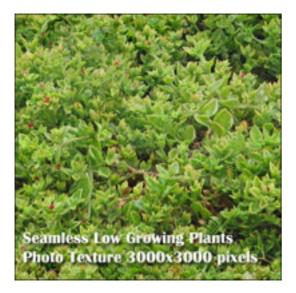

## Eight Seamless Photo Textures of Grass and Yard 3000x3000 pixels - Low-Growing-Plants

Product URL https://poserworld.com/eight-seamless-photo-textures-of-grass-and-yard-3000x3000-pixels-low-growing-plants

Short Description: The eight seamless grass and yard photo textures are real photos that have been made seamless and contains: centipede grass, dark dirt and weeds, dying grass, low growing plants, neglected yard, overgrown yard, uncut grass and weather damaged grass. Each texture is a huge 3000x3000 pixels and are 100% tileable. Packaged individually due the large file sizes. This is a merchant resource and can be used for personal or commercial use. Texture size 9mb to 13mb each.Note: the previews are displayed at 50% reduced zoom.