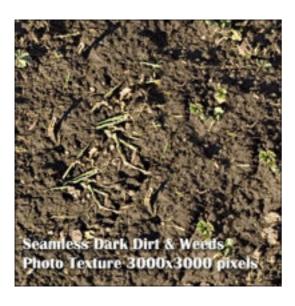

## Eight Seamless Photo Textures of Grass and Yard 3000x3000 pixels - Dark-Dirt-and-Weeds

Product URL https://poserworld.com/eight-seamless-photo-textures-of-grass-and-yard-3000x3000-pixels-dark-dirt-and-weeds

Short Description: The eight seamless grass and yard photo textures are real photos that have been made seamless and contains: centipede grass, dark dirt and weeds, dying grass, low growing plants, neglected yard, overgrown yard, uncut grass and weather damaged grass. Each texture is a huge 3000x3000 pixels and are 100% tileable. Packaged individually due the large file sizes. This is a merchant resource and can be used for personal or commercial use. Texture size 9mb to 13mb each. Note: the previews are displayed at 50% reduced zoom.