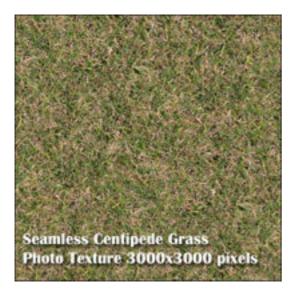

Short Description: The eight seamless grass and yard photo textures are real photos that have been made seamless and contains: centipede grass, dark dirt and weeds, dying grass, low growing plants, neglected yard, overgrown yard, uncut grass and weather damaged grass. Each texture is a huge 3000x3000 pixels and are 100% tileable. Packaged individually due the large file sizes. This is a merchant resource and can be used for personal or commercial use. Texture size 9mb to 13mb each.Note: the previews are displayed at 50% reduced zoom.