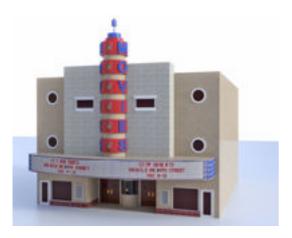

## **Old Movie Theater Building Model FBX Format**

Product URL https://poserworld.com/3d-old-movie-theater-building-model-fbx-format Short Description: A 3D old movie theater building model in FBX 3D model format. Contains 45,625 polygons.