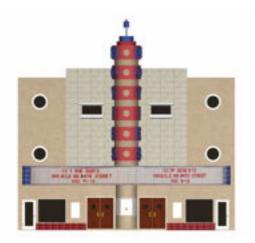

## **Old Movie Theater Building Model FBX Format**

Product URL https://poserworld.com/3d-old-movie-theater-building-model-fbx-format Short Description: A 3D old movie theater building model in FBX 3D model format. Contains 45,625 polygons.