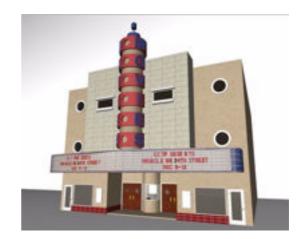

## **Old Movie Theater Building Model FBX Format**

Product URL https://poserworld.com/3d-old-movie-theater-building-model-fbx-format Short Description: A 3D old movie theater building model in FBX 3D model format. Contains 45,625 polygons.