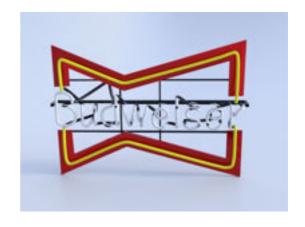

## **Neon Beer Sign Models FBX Format**

Product URL https://poserworld.com/3d-neon-beer-sign-models-fbx-format

Short Description: 3D Budweiser beer and Miller beer neon sign models in FBX 3D model format. The Bud neon sign model contains 11,696 polygons and the Miller neon sign model contains 25,408 polygons.