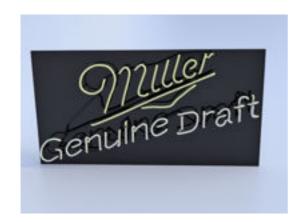

## **Neon Beer Sign Models FBX Format**

Product URL https://poserworld.com/3d-neon-beer-sign-models-fbx-format

Short Description: 3D Budweiser beer and Miller beer neon sign models in FBX 3D model format. The Bud neon sign model contains 11,696 polygons and the Miller neon sign model contains 25,408 polygons.