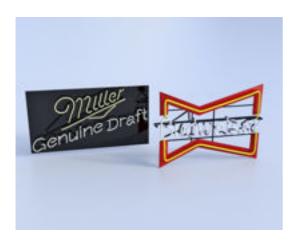

## **Neon Beer Sign Models FBX Format**

Product URL https://poserworld.com/3d-neon-beer-sign-models-fbx-format

Short Description: 3D Budweiser beer and Miller beer neon sign models in FBX 3D model format. The Bud neon sign model contains 11,696 polygons and the Miller neon sign model contains 25,408 polygons.