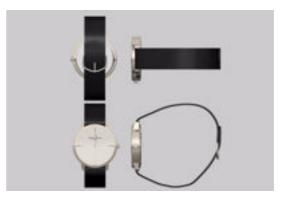

## **Analog Men's Watch Mechanical Model FBX Format**

Product URL https://poserworld.com/3d-analog-mens-watch-mechanical-model-fbx-format Short Description: A 3D men's analog watch mechanical model in FBX 3D model format. Contains 16,696 polygons.