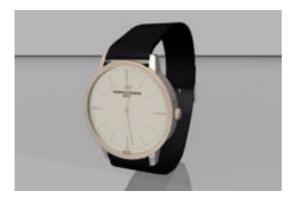

## **Analog Men's Watch Mechanical Model FBX Format**

Product URL https://poserworld.com/3d-analog-mens-watch-mechanical-model-fbx-format Short Description: A 3D men's analog watch mechanical model in FBX 3D model format. Contains 16,696 polygons.