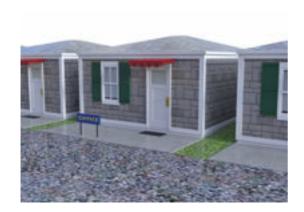

## **Motor Court Environment FBX Format**

Product URL https://poserworld.com/3d-motor-court-environment-fbx-format

Short Description: A large 3D "Americana" motor court environment in FBX 3D model format.

Contains 93,647 polygons.

The 3D models are in FBX 7.1 3D format (2011 binary, embedded textures). The FBX format 3D models import seamless into Unity 3D, Lightwave, 3ds max, Cinema 4D, Maya, Blender, Shade, Modo, iClone, and other 3D modeling software that supports FBX 7.1 file format imports. Most 3D software created since 2011 should import the 7.1 binary format without any issues.