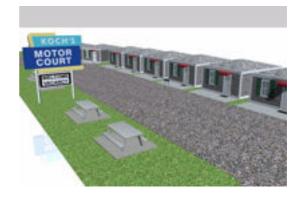

## **Motor Court Environment FBX Format**

Product URL https://poserworld.com/3d-motor-court-environment-fbx-format

Short Description: A large 3D "Americana" motor court environment in FBX 3D model format.

Contains 93,647 polygons.

The 3D models are in FBX 7.1 3D format (2011 binary, embedded textures). The FBX format 3D models import seamless into Unity 3D, Lightwave, 3ds max, Cinema 4D, Maya, Blender, Shade, Modo, iClone, and other 3D modeling software that supports FBX 7.1 file format imports. Most 3D software created since 2011 should import the 7.1 binary format without any issues.