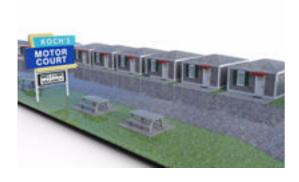

## **Motor Court Environment FBX Format**

Product URL https://poserworld.com/3d-motor-court-environment-fbx-format

Short Description: A large 3D "Americana" motor court environment in FBX 3D model format.

Contains 93,647 polygons.

The 3D models are in FBX 7.1 3D format (2011 binary, embedded textures). The FBX format 3D models import seamless into Unity 3D, Lightwave, 3ds max, Cinema 4D, Maya, Blender, Shade, Modo, iClone, and other 3D modeling software that supports FBX 7.1 file format imports. Most 3D software created since 2011 should import the 7.1 binary format without any issues.