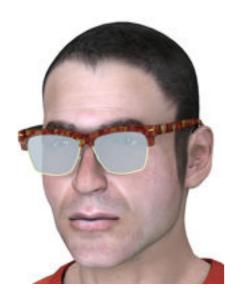

## Vintage Eyeglass Model for All Poser Figures - Poser and DAZ Studio Format

Product URL https://poserworld.com/vintage-eyeglass-model-for-all-poser-figures-poser-and-daz-studio-format

Short Description: The 3D vintage eyeglass model for all Poser / DAZ and other Poser figures has ear pieces that have movements set for adjustment or folding. They ear pieces are parented to the main frame. They are set up for the Poser Ryan figure and the preview shows them on the Poser Sydney G2 figure. The frames by default are slightly transparent and the color can be changed easily.