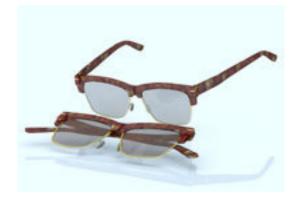

## Vintage Eyeglass Model for All Poser Figures - Poser and DAZ Studio Format

Product URL https://poserworld.com/vintage-eyeglass-model-for-all-poser-figures-poser-and-daz-studio-format

Short Description: The 3D vintage eyeglass model for all Poser / DAZ and other Poser figures has ear pieces that have movements set for adjustment or folding. They ear pieces are parented to the main frame. They are set up for the Poser Ryan figure and the preview shows them on the Poser Sydney G2 figure. The frames by default are slightly transparent and the color can be changed easily.