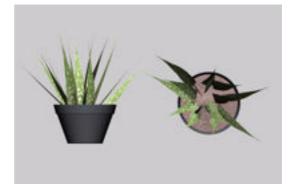

## Mother in Law Tongue Plant Model FBX Format

Product URL https://poserworld.com/3d-mother-in-law-tongue-plant-model-fbx-format Short Description: A 3D mother in law tongue plant model in FBX 3D model format. Contains 4,144 polygons.