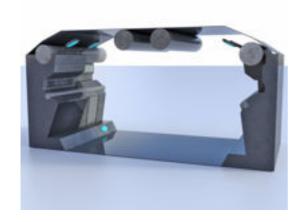

## **Modular Sci-Fi Corridor Environment Poser Format**

Product URL https://poserworld.com/3d-modular-sci-fi-corridor-environment

Short Description: The 3D modular sci-fi corridor environment / scene in Poser 3D model format is modular. There is a section with bulkhead and doors and a section without the bulkhead. All items are parented to the floor, except the doors they are parented to the bulkhead wall.

The walls, ceiling, bulkhead, etc. can be hidden or removed. You may add additional sections to form a longer corridor.

Full Description:

Price \$2.99

SKU: 9FEEFD39