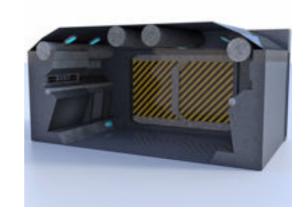

## **Modular Sci-Fi Corridor Environment Poser Format**

Product URL https://poserworld.com/3d-modular-sci-fi-corridor-environment

Short Description: The 3D modular sci-fi corridor environment / scene in Poser 3D model format is modular. There is a section with bulkhead and doors and a section without the bulkhead. All items are parented to the floor, except the doors they are parented to the bulkhead wall.

The walls, ceiling, bulkhead, etc. can be hidden or removed. You may add additional sections to form a longer corridor.

Full Description:

Price \$2.99

SKU: 9FEEFD39