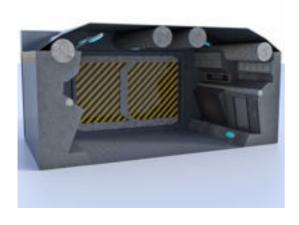

## **Modular Sci-Fi Corridor Environment Poser Format**

Product URL https://poserworld.com/3d-modular-sci-fi-corridor-environment

Short Description: The 3D modular sci-fi corridor environment / scene in Poser 3D model format is modular. There is a section with bulkhead and doors and a section without the bulkhead. All items are parented to the floor, except the doors they are parented to the bulkhead wall.

The walls, ceiling, bulkhead, etc. can be hidden or removed. You may add additional sections to form a longer corridor.

Full Description:

Price \$2.99

SKU: 9FEEFD39