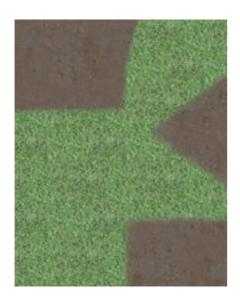

## Modular Paths and Bare Spot Models with Transparent Edges Poser Format

 $Product\ URL\ https://poserworld.com/3d-modular-paths-and-bare-spot-models-with-transparent-edges$ 

Short Description: The 3D modular path and bare spot models for Poser and DAZ Studio have transparent edges to more easily blend with other texture planes. The set contains a bare spot, a short path, long path, a 45 degree, and a 90 degree path sections. They can be scaled up to double size on the X and Z axis and still have a good quality texture.