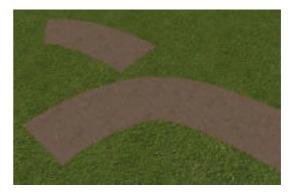

## Modular Paths and Bare Spot Models with Transparent Edges Poser Format

 $Product\ URL\ https://poserworld.com/3d-modular-paths-and-bare-spot-models-with-transparent-edges$ 

Short Description: The 3D modular path and bare spot models for Poser and DAZ Studio have transparent edges to more easily blend with other texture planes. The set contains a bare spot, a short path, long path, a 45 degree, and a 90 degree path sections. They can be scaled up to double size on the X and Z axis and still have a good quality texture.