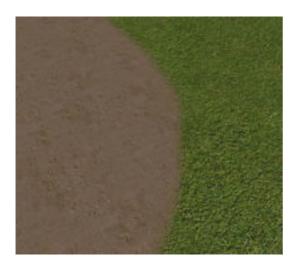

## Modular Paths and Bare Spot Models with Transparent Edges Poser Format

 $Product\ URL\ https://poserworld.com/3d-modular-paths-and-bare-spot-models-with-transparent-edges$ 

Short Description: The 3D modular path and bare spot models for Poser and DAZ Studio have transparent edges to more easily blend with other texture planes. The set contains a bare spot, a short path, long path, a 45 degree, and a 90 degree path sections. They can be scaled up to double size on the X and Z axis and still have a good quality texture.