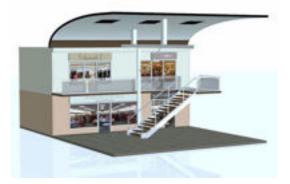

## **Modular Mall Main Section Scene Poser Format**

Product URL https://poserworld.com/3d-modular-mall-main-section-scene

Short Description: The 3D modular mall for Poser and DAZ Studio is part one of five and contains a main section and a staircase section and includes a bench, fountain, trash can and two planters. The sections can be used side by side or across from each other.

The windows/doorway panels/signs have their own texture so that you can easily create new store fronts and make a larger mall. The doorway panels can be removed and the glass setup as glass so that you can use the interior of the stores as well. This is part one of the modular mall set.

Full Description:

Price \$5.99 SKU: C195A7DE