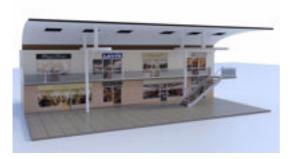

## **Modular Mall Main Section Scene Poser Format**

Product URL https://poserworld.com/3d-modular-mall-main-section-scene

Short Description: The 3D modular mall for Poser and DAZ Studio is part one of five and contains a main section and a staircase section and includes a bench, fountain, trash can and two planters. The sections can be used side by side or across from each other.

The windows/doorway panels/signs have their own texture so that you can easily create new store fronts and make a larger mall. The doorway panels can be removed and the glass setup as glass so that you can use the interior of the stores as well. This is part one of the modular mall set.

Full Description:

Price \$5.99 SKU: C195A7DE