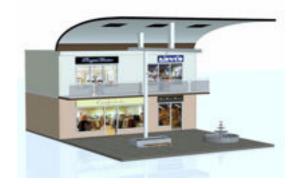

## **Modular Mall Main Section Scene Poser Format**

Product URL https://poserworld.com/3d-modular-mall-main-section-scene

Short Description: The 3D modular mall for Poser and DAZ Studio is part one of five and contains a main section and a staircase section and includes a bench, fountain, trash can and two planters. The sections can be used side by side or across from each other.

The windows/doorway panels/signs have their own texture so that you can easily create new store fronts and make a larger mall. The doorway panels can be removed and the glass setup as glass so that you can use the interior of the stores as well. This is part one of the modular mall set.

Full Description:

Price \$5.99 SKU: C195A7DE