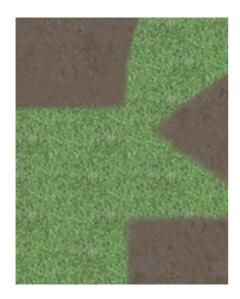

Short Description: The 3D modular path and bare spot models for Poser and DAZ Studio have transparent edges to more easily blend with other texture planes. The set contains a bare spot, a short path, long path, a 45 degree, and a 90 degree path sections. They can be scaled up to double size on the X and Z axis and still have a good quality texture.