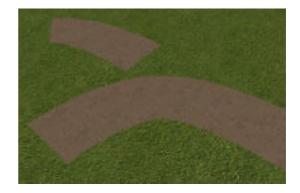

Short Description: The 3D modular path and bare spot models for Poser and DAZ Studio have transparent edges to more easily blend with other texture planes. The set contains a bare spot, a short path, long path, a 45 degree, and a 90 degree path sections. They can be scaled up to double size on the X and Z axis and still have a good quality texture.