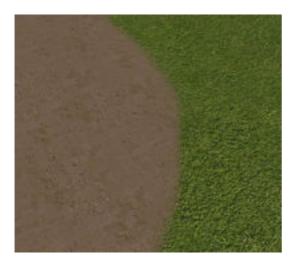

Short Description: The 3D modular path and bare spot models for Poser and DAZ Studio have transparent edges to more easily blend with other texture planes. The set contains a bare spot, a short path, long path, a 45 degree, and a 90 degree path sections. They can be scaled up to double size on the X and Z axis and still have a good quality texture.