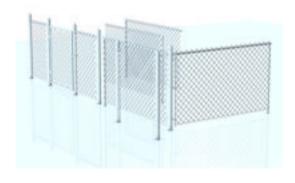

## Modular Chain Link Fence Model Set - Poser and DAZ Studio Format

Product URL https://poserworld.com/modular-chain-link-fence-model-set-poser-and-daz-studio-format

Short Description: The 3D modular chain link fence mode set for Poser and DAZ Studio contains a corner section, 2 middle sections (post on left and post on right), left and right main posts, a gate section with movable gate and latch and to small gate fence sections (left and right). You can build any size or shape fence that you need with the set. The fence sections are simple polygons with transmapped textures to keep the models lower polygon.