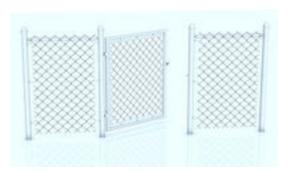

## Modular Chain Link Fence Model Set - Poser and DAZ Studio Format

Product URL https://poserworld.com/modular-chain-link-fence-model-set-poser-and-daz-studio-format

Short Description: The 3D modular chain link fence mode set for Poser and DAZ Studio contains a corner section, 2 middle sections (post on left and post on right), left and right main posts, a gate section with movable gate and latch and to small gate fence sections (left and right). You can build any size or shape fence that you need with the set. The fence sections are simple polygons with transmapped textures to keep the models lower polygon.