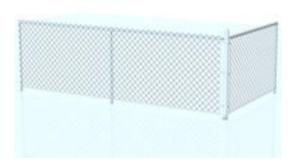

## Modular Chain Link Fence Model Set - Poser and DAZ Studio Format

Product URL https://poserworld.com/modular-chain-link-fence-model-set-poser-and-daz-studio-format

Short Description: The 3D modular chain link fence mode set for Poser and DAZ Studio contains a corner section, 2 middle sections (post on left and post on right), left and right main posts, a gate section with movable gate and latch and to small gate fence sections (left and right). You can build any size or shape fence that you need with the set. The fence sections are simple polygons with transmapped textures to keep the models lower polygon.