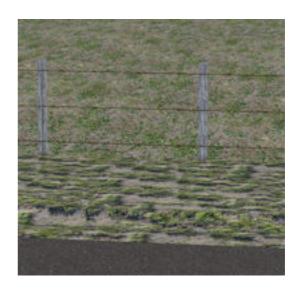

## **Modular Rural Road Section Model -BUMPS**

Product URL https://poserworld.com/modular-rural-road-section-model-bumps

Short Description: The 3D rural road model is modular and can be used side-by-side or across from a section. The barbed wire fence can be moved or removed are needed. The road, grass and field textures are extremely high detailed and are 4096 x 4096. If you need to you can reduce the textures down to 2048 x 2048. There is also an extra field section to expand the field area as needed. The BUMP map textures are a separate download do to the size of the textures. Even with the large textures the road sections are easy on Poser and DAZ Studio resources.