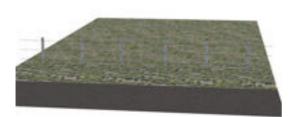

## **Modular Rural Road Section Model -BUMPS**

Product URL https://poserworld.com/modular-rural-road-section-model-bumps

Short Description: The 3D rural road model is modular and can be used side-by-side or across from a section. The barbed wire fence can be moved or removed are needed. The road, grass and field textures are extremely high detailed and are 4096 x 4096. If you need to you can reduce the textures down to 2048 x 2048. There is also an extra field section to expand the field area as needed. The BUMP map textures are a separate download do to the size of the textures. Even with the large textures the road sections are easy on Poser and DAZ Studio resources.