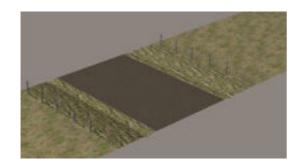

## **Modular Rural Road Section Model -BUMPS**

Product URL https://poserworld.com/modular-rural-road-section-model-bumps

Short Description: The 3D rural road model is modular and can be used side-by-side or across from a section. The barbed wire fence can be moved or removed are needed. The road, grass and field textures are extremely high detailed and are 4096 x 4096. If you need to you can reduce the textures down to 2048 x 2048. There is also an extra field section to expand the field area as needed. The BUMP map textures are a separate download do to the size of the textures. Even with the large textures the road sections are easy on Poser and DAZ Studio resources.