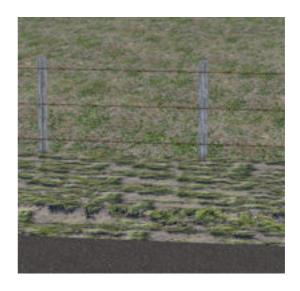

## **Modular Rural Road Section Model**

Product URL https://poserworld.com/modular-rural-road-section-model

Short Description: The 3D rural road model is modular and can be used side-by-side or across from a section. The barbed wire fence can be moved or removed are needed. The road, grass and field textures are extremely high detailed and are 4096 x 4096. If you need to you can reduce the textures down to 2048 x 2048. There is also an extra field section to expand the field area as needed. The BUMP map textures are a separate download do to the size of the textures. Even with the large textures the road sections are easy on Poser and DAZ Studio resources.