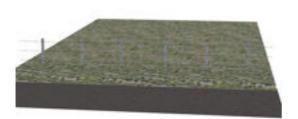

## **Modular Rural Road Section Model**

Product URL https://poserworld.com/modular-rural-road-section-model

Short Description: The 3D rural road model is modular and can be used side-by-side or across from a section. The barbed wire fence can be moved or removed are needed. The road, grass and field textures are extremely high detailed and are 4096 x 4096. If you need to you can reduce the textures down to 2048 x 2048. There is also an extra field section to expand the field area as needed. The BUMP map textures are a separate download do to the size of the textures. Even with the large textures the road sections are easy on Poser and DAZ Studio resources.