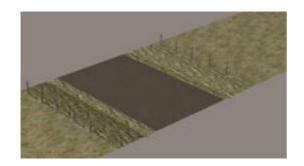

## **Modular Rural Road Section Model**

Product URL https://poserworld.com/modular-rural-road-section-model

Short Description: The 3D rural road model is modular and can be used side-by-side or across from a section. The barbed wire fence can be moved or removed are needed. The road, grass and field textures are extremely high detailed and are 4096 x 4096. If you need to you can reduce the textures down to 2048 x 2048. There is also an extra field section to expand the field area as needed. The BUMP map textures are a separate download do to the size of the textures. Even with the large textures the road sections are easy on Poser and DAZ Studio resources.