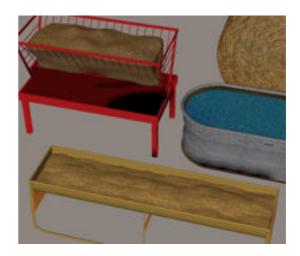

## Farm Hay, Livestock Feeders and Water Trough Models

Product URL https://poserworld.com/farm-hay-livestock-feeders-and-water-trough-models

Short Description: The 3D farm hay, livestock feeders and watering trough models for Poser and DAZ Studio is a six piece model set. The set includes a standing hay feeder, a dried corn feeder, a hay roll feeder, a water trough, a hay roll and bale of hay. This 3D farm model set works perfectly without our farm barn, fenced paddock, grain silo, windmill, open shed and farm house models. This model set took 12 hours to model and texture.