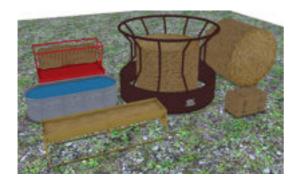

## Farm Hay, Livestock Feeders and Water Trough Models

Product URL https://poserworld.com/farm-hay-livestock-feeders-and-water-trough-models

Short Description: The 3D farm hay, livestock feeders and watering trough models for Poser and DAZ Studio is a six piece model set. The set includes a standing hay feeder, a dried corn feeder, a hay roll feeder, a water trough, a hay roll and bale of hay. This 3D farm model set works perfectly without our farm barn, fenced paddock, grain silo, windmill, open shed and farm house models. This model set took 12 hours to model and texture.