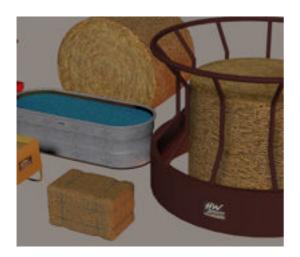

## Farm Hay, Livestock Feeders and Water Trough Models

Product URL https://poserworld.com/farm-hay-livestock-feeders-and-water-trough-models

Short Description: The 3D farm hay, livestock feeders and watering trough models for Poser and DAZ Studio is a six piece model set. The set includes a standing hay feeder, a dried corn feeder, a hay roll feeder, a water trough, a hay roll and bale of hay. This 3D farm model set works perfectly without our farm barn, fenced paddock, grain silo, windmill, open shed and farm house models. This model set took 12 hours to model and texture.