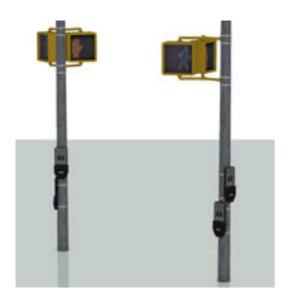

## **Traffic Light Models**

Product URL https://poserworld.com/traffic-light-models

Short Description: The 3D traffic light models for Poser and DAZ Studio has single and a double traffic poles. The traffic lights have three textures (Green, Yellow and RED), the traffic displays have WALK and DO NOT WALK textures and have movements so they can be rotated as needed. This model set took 9 hours to model and textured. The traffic light models work perfectly with our City corner scene, our City streets scene, City street dining scene, and Small Town streets scene. Full Description: