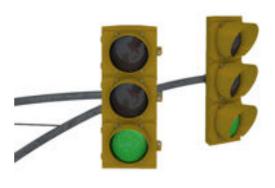

## **Traffic Light Models**

Product URL https://poserworld.com/traffic-light-models

Short Description: The 3D traffic light models for Poser and DAZ Studio has single and a double traffic poles. The traffic lights have three textures (Green, Yellow and RED), the traffic displays have WALK and DO NOT WALK textures and have movements so they can be rotated as needed. This model set took 9 hours to model and textured. The traffic light models work perfectly with our City corner scene, our City streets scene, City street dining scene, and Small Town streets scene. Full Description: