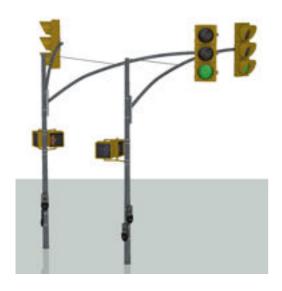

## **Traffic Light Models**

Product URL https://poserworld.com/traffic-light-models

Short Description: The 3D traffic light models for Poser and DAZ Studio has single and a double traffic poles. The traffic lights have three textures (Green, Yellow and RED), the traffic displays have WALK and DO NOT WALK textures and have movements so they can be rotated as needed. This model set took 9 hours to model and textured. The traffic light models work perfectly with our City corner scene, our City streets scene, City street dining scene, and Small Town streets scene. Full Description: