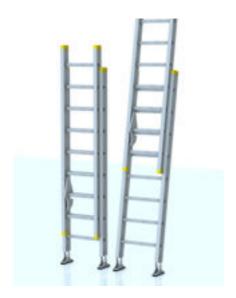

## 16 Foot Extension Ladder Model with Movements

Product URL https://poserworld.com/16-foot-extension-ladder-model-with-movements

Short Description: The sixteen foot extension ladder 3D model for Poser and DAZ Studio has several movements. To move the ladder select the feet and move to desired location. To tilt the ladder, select the main ladder and use the marked "tilt ladder". To raise the ladder, select the 2nd ladder and use the marked "Raise Ladder". To tilt the ladder lock select the lock and use the marked "tilt lock". This model took 10 hours to model and texture.