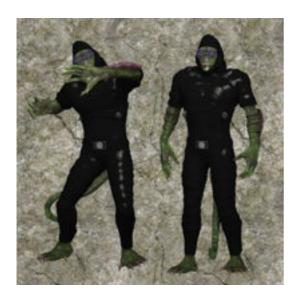

## **Creech Combat Suit**

Product URL https://poserworld.com/creech-combat-suit

Short Description: Creech takes on a combat role with his Ninja inspired suit, the set contains a suit and a hood with goggles, the hood has a goggle remove morph as well as expression morphs to match Creech. This model took 30 hours to create. Includes an optional template file download that will be automatically added to your cart at no additional charge, please unzip all product download files to the same runtime.

Full Description: Creech takes on a combat role with his Ninja inspired suit, the set contains a suit and a hood with goggles, the hood has a goggle remove morph as well as expression morphs to match Creech. This model took 30 hours to create. Includes an optional template file download that will be automatically added to your cart at no additional charge, please unzip all product download files to the same runtime.