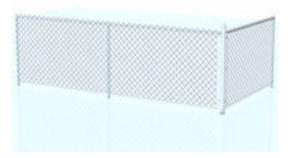

## **Modular Chain Link Fence Model Set Poser Format**

Product URL https://poserworld.com/3d-modular-chain-link-fence-model-set-2

Short Description: The 3D modular chain link fence mode set for Poser and DAZ Studio contains a corner section, 2 middle sections (post on left and post on right), left and right main posts, a gate section with movable gate and latch and to small gate fence sections (left and right). You can build any size or shape fence that you need with the set. The fence sections are simple polygons with transmapped textures to keep the models lower polygon.