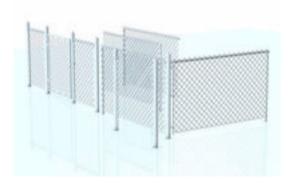

## **Modular Chain Link Fence Model Set Poser Format**

Product URL https://poserworld.com/3d-modular-chain-link-fence-model-set-2

Short Description: The 3D modular chain link fence mode set for Poser and DAZ Studio contains a corner section, 2 middle sections (post on left and post on right), left and right main posts, a gate section with movable gate and latch and to small gate fence sections (left and right). You can build any size or shape fence that you need with the set. The fence sections are simple polygons with transmapped textures to keep the models lower polygon.