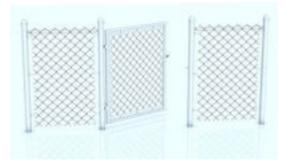

## **Modular Chain Link Fence Model Set Poser Format**

Product URL https://poserworld.com/3d-modular-chain-link-fence-model-set-2

Short Description: The 3D modular chain link fence mode set for Poser and DAZ Studio contains a corner section, 2 middle sections (post on left and post on right), left and right main posts, a gate section with movable gate and latch and to small gate fence sections (left and right). You can build any size or shape fence that you need with the set. The fence sections are simple polygons with transmapped textures to keep the models lower polygon.