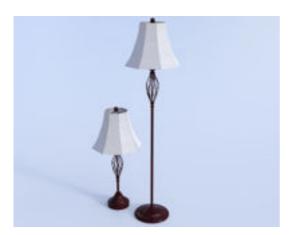

## Modern Lamp Model Set FBX Format

Product URL https://poserworld.com/3d-modern-lamp-model-set-fbx-format

Short Description: A 3D floor and table lamp model set in FBX 3D model format. Contains 93,042 polygons (total).