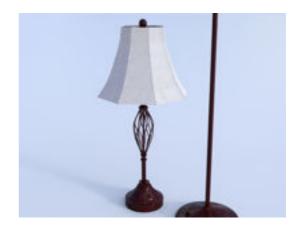

## Modern Lamp Model Set FBX Format

Product URL https://poserworld.com/3d-modern-lamp-model-set-fbx-format

Short Description: A 3D floor and table lamp model set in FBX 3D model format. Contains 93,042 polygons (total).