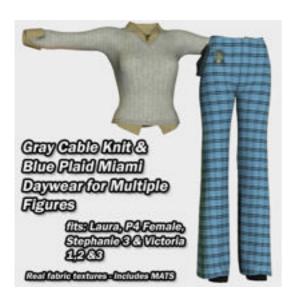

Short Description: The gray cable knit and blue plaid Miami day wear are real fabric textures with finished edges and seams. Fits: Laura, P4 Female, Stephanie 3, Victoria 1, Victoria 2 and Victoria 3. Includes MATS.

Full Description: The gray cable knit and blue plaid Miami day wear are real fabric textures with finished edges and seams. Fits: Laura, P4 Female, Stephanie 3, Victoria 1, Victoria 2 and Victoria 3. Includes MATS.