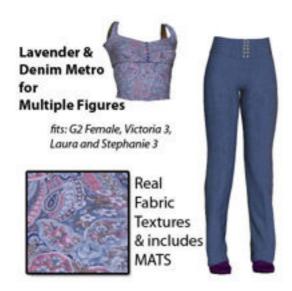

## Lavender Paisley and Denim for Texture Set for Metro for Poser

Product URL https://poserworld.com/lavender-paisley-and-denim-for-multiple-figures-lavdenmetromulti

Short Description: The Lavender Paisley and Denim Material Set for Metro outfit are read fabric textures and include dark purple (real) suede footwear. Materials for Metro for Poser G2 Female, Laura, Stephanie 3 and Victoria 3. Has finished seams and edges.

Full Description: The Lavender Paisley and Denim Material Set for Metro outfit are read fabric textures and include dark purple (real) suede footwear. Materials for Metro for Poser G2 Female, Laura, Stephanie 3 and Victoria 3. Has finished seams and edges.