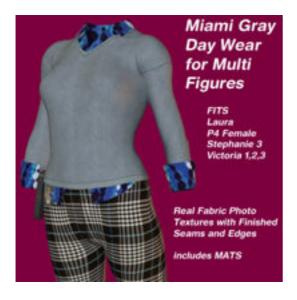

## Gray and Plaid Miami Day Wear - Material Pack Add-On for Miami Day Wear

 $Product\ URL\ https://poserworld.com/gray-and-plaid-miami-day-wear-for-multiple-figures-gray-multifigure$ 

Short Description: The gray and plaid Miami day wear are real fabric photo textures with finished seams and edges. Fits: Laura, P4 Female, Stephanie 3 and Victoria 1, 2 and 3. Includes MATS. This Material Pack requires Miami Day Wear for Poser (Multiple Figures).

Full Description: The gray and plaid Miami day wear are real fabric photo textures with finished seams and edges. Fits: Laura, P4 Female, Stephanie 3 and Victoria 1, 2 and 3. Includes MATS. This Material Pack requires Miami Day Wear for Poser (Multiple Figures).